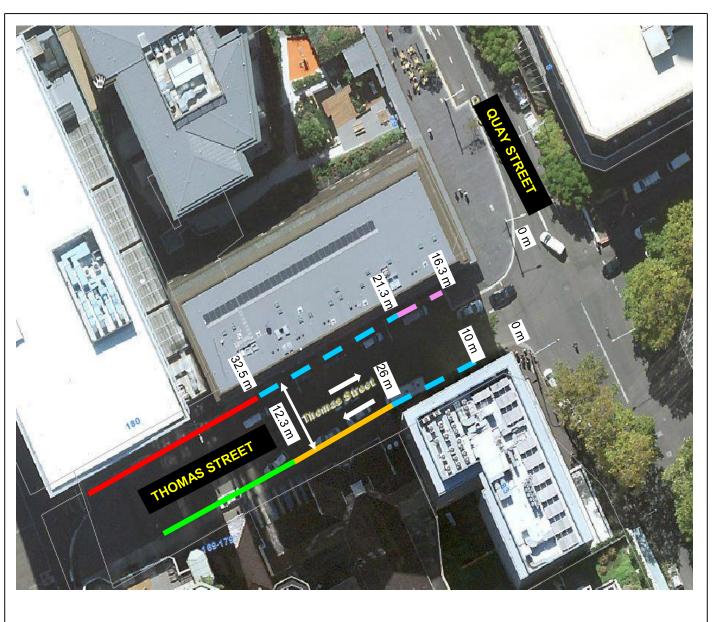

- (A) On the northern side of Thomas Street between the points 21.3 metres and 32.5 metres (two car spaces); and
- (B) On the southern side of Thomas Street between the points 10 metres and 26 metres (three car spaces).

## **BACKGROUND**

A review of parking in Thomas Street, west of Quay Street, shows a need to improve parking for local businesses and their customers.

### **COMMENTS**

The kerb space in Thomas Street, west of Quay Street, is a mixture of "No Parking", "No Stopping" and "Taxi Zone".

On-site inspection shows there is a need to provide "Loading Zone Ticket 6am-6pm Mon-Fri, 6am-10am Sat" and "4P Ticket 6pm-12am Mon-Fri, 10am-10pm Sat, 8am-10pm Sun & Public Holidays" to cater for local businesses and their customers.

### **CONSULTATION**

The City consulted local residents and businesses in the area. There were 370 letters sent out with no responses supporting or opposing the proposal.